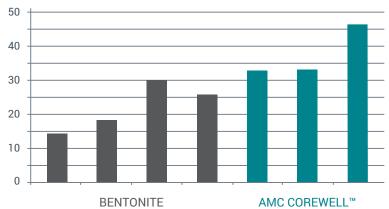

Up to 65% More Metres Drilled Per Day (24 Hour Shift)

\*Geology - Massive silica, granular vuggy and silicified (90% mineral SV and SM). Advanced argilite and propylitisation formations

AMC COREWELL

AMC'