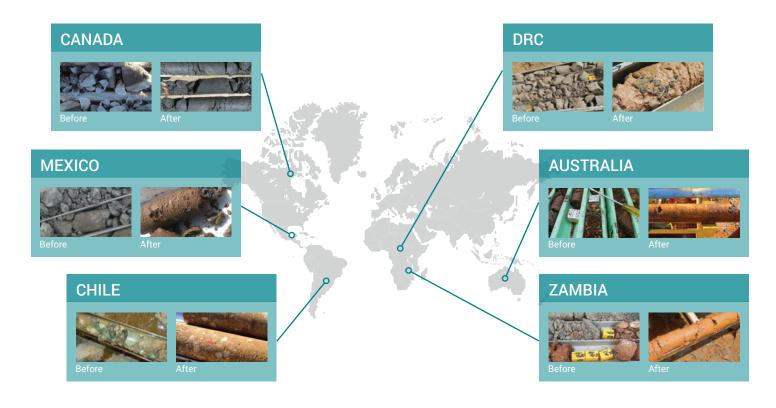

### Up to 77% Improvement in Core Recovery

The protective polymatic formula encapsulates the sample during coring and recovery, ensuring the integrity of core and maximizing the recovery rate. Dramatic improvements in core recovery of over 75% have been achieved using AMC COREWELL™.