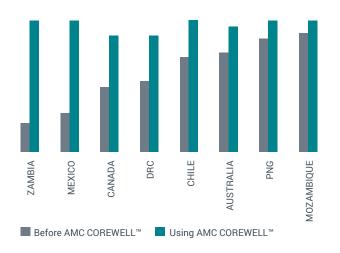

### Up to 77% Improvement in Core Recovery

The protective polymatic formula encapsulates the sample during coring and recovery, ensuring the integrity of core and maximizing the recovery rate. Dramatic improvements in core recovery of over 75% have been achieved using AMC COREWELL™.